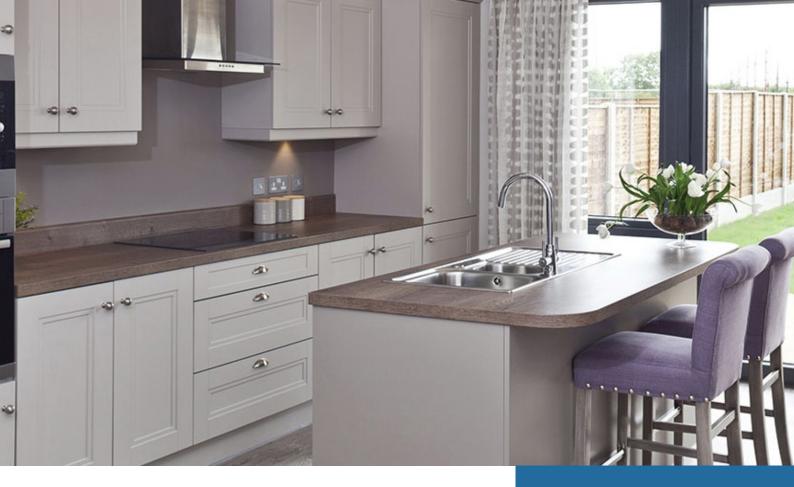

## BESPOKE SHAPES & SIZES

We also offer a bespoke made to order service were any one of our Leading Edge range is available up to 3650mm long and up to 1200mm wide.

#### **BESPOKE WORKTOPS**

We also offer a bespoke made to order service where any one of our Leading Edge range is available up to 3650mm long and up to 1200mm wide.

Worktops can be finished to any size within these dimensions and also curved on one or more corners - to your specification.