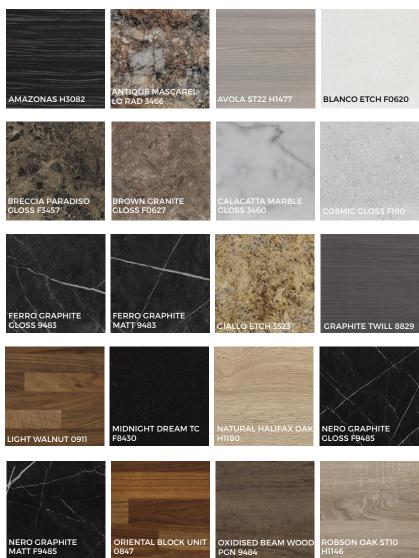

# LEADING EDGE WORKTOPS



Brought to you by Ireland's leading manufacturer of worktop solutions to the kitchen industry.







Mica Post Form are proud to introduce leading edge worktops using top quality laminates combined with the worlds leading edge by Dolken, resulting in a really stylish, practical and state of the art worktop.

#### **AVAILABLE SIZES**

#### Worktops

#### 38mm

3590/4090 x 600 x 38mm-

#### 28mm

3650 x 600 x 28mm

#### **Breakfast Bars**

#### 38mm

3590/4090 x 670 x 38mm 3590/4090 x 900 x 38mm

#### 28mm

3650 x 670 x 28mm 3650 x 900 x 28mm

#### **Upstands**

3600 x 100 x 18mm

#### **Splashbacks**

3050 x 1220 x 12mm MDF



## BESPOKE SHAPES & SIZES

We also offer a bespoke made to order service were any one of our Leading Edge range is available up to 3650mm long and up to 1200mm wide.



#### **BESPOKE WORKTOPS**

We also offer a bespoke made to order service where any one of our Leading Edge range is available up to 3650mm long and up to 1200mm wide.

Worktops can be finished to any size within these dimensions and also curved on one or more corners - to your specification.

The use of PU glue on all edges is peace of mind and ensures maximum protection from water spills and any possible moisture ingress.

# SARUM TWILL 8827



















## **CREATIVE TOPS**

Having the ability to offer bespoke customised worktops allows the customer create what they truly want

The only limit is your imagination!